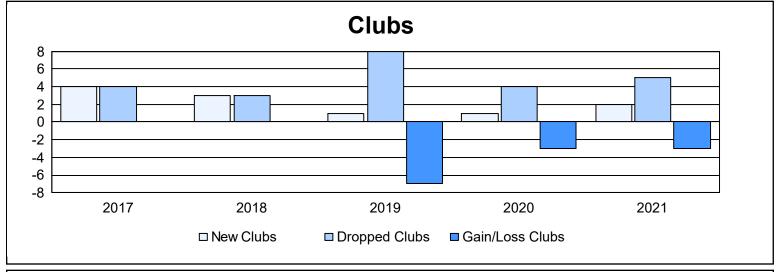

| Year      | New<br>Clubs | Dropped<br>Clubs | Gain/<br>Loss<br>Clubs | New<br>Members | Charter<br>Members | Reinstate<br>Members | Transfer<br>Members | Total<br>Member<br>Added | Total<br>Members<br>Dropped | Gain/<br>Loss<br>Members |
|-----------|--------------|------------------|------------------------|----------------|--------------------|----------------------|---------------------|--------------------------|-----------------------------|--------------------------|
| 2016-2017 | 4            | 4                | 0                      | 647            | 128                | 31                   | 27                  | 833                      | 828                         | 5                        |
| 2017-2018 | 3            | 3                | 0                      | 647            | 143                | 51                   | 27                  | 868                      | 958                         | -90                      |
| 2018-2019 | 1            | 8                | -7                     | 504            | 33                 | 20                   | 27                  | 584                      | 793                         | -209                     |
| 2019-2020 | 1            | 4                | -3                     | 289            | 37                 | 37                   | 48                  | 411                      | 721                         | -310                     |
| 2020-2021 | 2            | 5                | -3                     | 339            | 35                 | 33                   | 17                  | 424                      | 621                         | -197                     |
| Average   | 2            | 5                | -3                     | 485            | 75                 | 34                   | 29                  | 624                      | 784                         | -160                     |