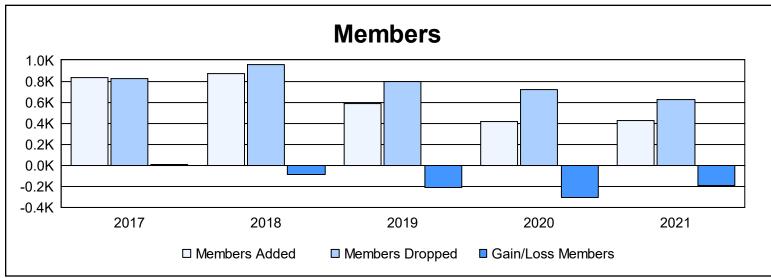

| Year      | New<br>Clubs | Dropped<br>Clubs | Gain/<br>Loss<br>Clubs | New<br>Members | Charter<br>Members | Reinstate<br>Members | Transfer<br>Members | Total<br>Member<br>Added | Total<br>Members<br>Dropped | Gain/<br>Loss<br>Members |
|-----------|--------------|------------------|------------------------|----------------|--------------------|----------------------|---------------------|--------------------------|-----------------------------|--------------------------|
| 2016-2017 | 4            | 4                | 0                      | 647            | 128                | 31                   | 27                  | 833                      | 828                         | 5                        |
| 2017-2018 | 3            | 3                | 0                      | 647            | 143                | 51                   | 27                  | 868                      | 958                         | -90                      |
| 2018-2019 | 1            | 8                | -7                     | 504            | 33                 | 20                   | 27                  | 584                      | 793                         | -209                     |
| 2019-2020 | 1            | 4                | -3                     | 289            | 37                 | 37                   | 48                  | 411                      | 721                         | -310                     |
| 2020-2021 | 2            | 5                | -3                     | 339            | 35                 | 33                   | 17                  | 424                      | 621                         | -197                     |
| Average   | 2            | 5                | -3                     | 485            | 75                 | 34                   | 29                  | 624                      | 784                         | -160                     |